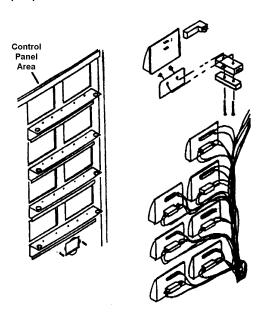

**MODELS:** All Very Fine Circular Venders Serialized 0001-3194 to 0001-3233.

**REASON:** To install a select button that cannot be pushed in a manner that causes the button to go

beyond the back of the control panel and stick.

## **BUTTON REPLACEMENT**

1. Unplug vender.

- 2. Remove existing select button from the vending machine. (Return buttons to Dixie-Narco.)
- 3. Install new select button in vending machine. (Part # 801,806,760.11) Ensure sold out lamp is locked in position.
- 4. Repeat steps 2 and 3 for all remaining select buttons.
- 5. Plug in vender.
- 6. Test each selection to insure proper function of new select button.